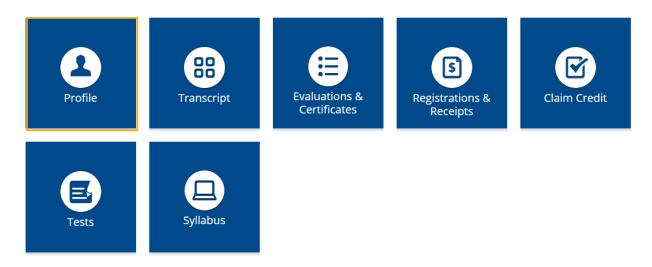

## Via computer

Step 1: https://albanymed.cloud-cme.com

**Step 2**: Click **Sign In**, and sign in using your email address and password.

Step 3: Click the My CME or My CE button.

Step 4: Click the Profile button.