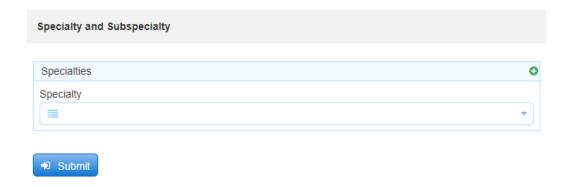

## **Profile**

**Step 6**: When all information has been entered, click the **Submit** button at the bottom of the screen. Your CloudCME® account has been created.