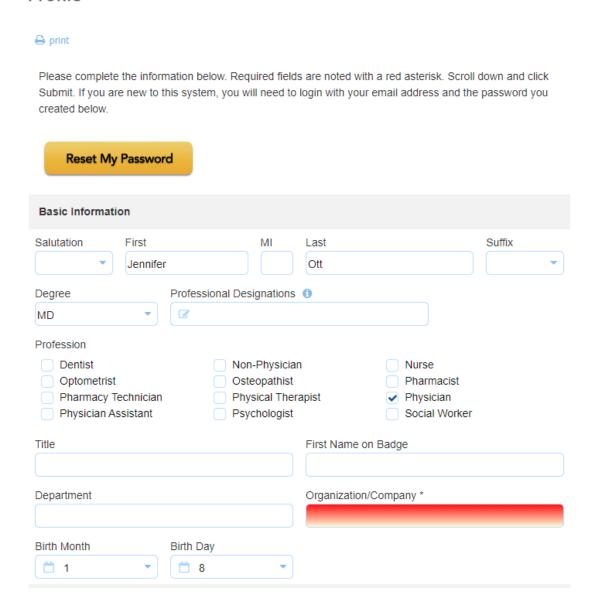

Step 5: Complete all fields.

**NOTE**: Fields marked with an asterisk are required. You must select your Degree and Profession to receive credit upon activity completion.

## **Profile**

**Step 6**: When all information has been entered, click the **Submit** button at the bottom of the screen. Your CloudCME® account has been created.